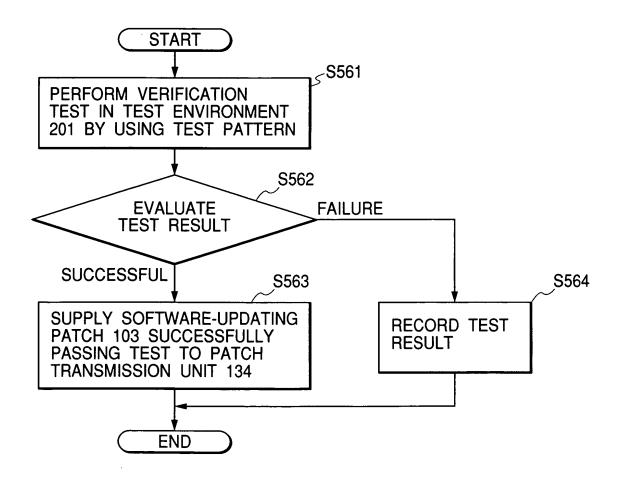

-|--|
|--|---|---|---|---|--|

## FIG. 3

| 101                                                                                                |     |
|----------------------------------------------------------------------------------------------------|-----|
| USER-SYSTEM INFORMATION                                                                            |     |
| HARDWARE INFORMATION<br>(EXAMPLES: PROCESSOR TYPE, MEMORY CAPACITY<br>AND DEVICE TYPE)             |     |
| SOFTWARE INFORMATION<br>(EXAMPLES: APPLICATION TYPE, MIDDLEWARE TYPE<br>AND OS TYPE)               | 320 |
| SOURCE-CODE INFORMATION<br>(EXAMPLES: PIECES OF SOURCE CODE FOR<br>APPLICATION, MIDDLEWARE AND OS) | 330 |



| 4/ | / 1 | 1 |
|----|-----|---|
|----|-----|---|

### FIG. 5





.

• • •





.











.

а





۲

•

"